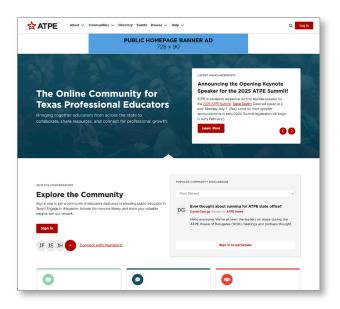

# Reach Texas educators on ATPE's newest information platform, atpenews.org, as well as the recently launched ATPE Online Community

ATPE is now publishing Texas education news and long-form content on *atpenews.org*, a website inspired by leading consumer magazine websites. Plus, you can now reach Texas educators 24/7 on the new ATPE Online Community, launched in November 2024.

#### **AVAILABLE AD SPACE - \$2,500 PACKAGE/YEAR**

Homepage banner ad on *atpenews.org* (728 x 90 px) Homepage box banner ad on *atpenews.org* (300 x 250 px) Ads on *atpenews.org* interior pages (728 x 90 px) ATPE Online Community ad (728 x 90 px)