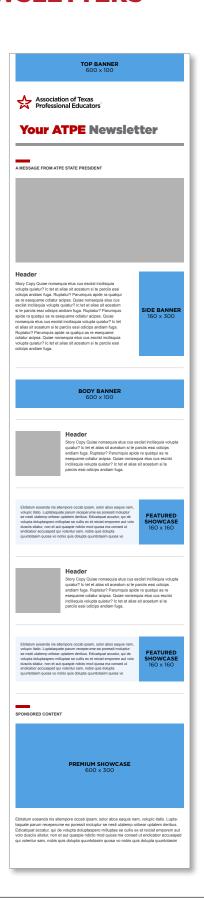

#### **AVAILABLE AD SIZES AND PRICING**

| Banners                                                                  | 6 months                | 1 year                |
|--------------------------------------------------------------------------|-------------------------|-----------------------|
| Top Banner 600 x 100 Pixels                                              | \$3,500                 | \$5,950               |
| Side Banner 160 x 300 Pixels                                             | \$3,000                 | \$5,100               |
| Body Banner 600 x 100 Pixels                                             | \$3,000                 | \$5,100               |
|                                                                          |                         |                       |
| Featured Showcase (3 total)                                              | 6 months                | 1 year                |
| <b>Featured Showcase (3 total)</b><br>160 x 160 pixels, 70 words or less | <b>6 months</b> \$2,500 | <b>1 year</b> \$4,250 |
| · · · · · · · · · · · · · · · · · · ·                                    |                         | •                     |